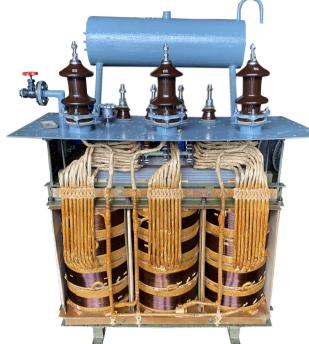

#### STATE ELECTRICTY BOARDS

Distribution Transformers ranging from 10kVA to 500kVA, upto 33kV voltage class procured by SEB for their smooth operation in distributing power from agriculture to residential to industrial sector.

#### **TURNKEY PROJECTS**

Distribution Transformers ranging from 10kVA to 2500kVA, upto 33kV voltage class procured by turnkey project/contractors to distribute power where unfeasible for SEB.