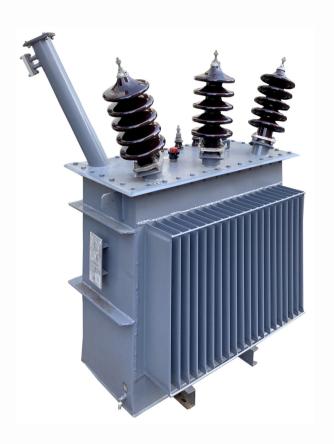

#### STATE ELECTRICTY BOARDS

Distribution Transformers ranging from 10kVA to 500kVA, upto 33kV voltage class procured by SEB for their smooth operation in distributing power from agriculture to residential to industrial sector.

#### **TURNKEY PROJECTS**

Distribution Transformers ranging from 10kVA to 2500kVA, upto 33kV voltage class procured by turnkey project/contractors to distribute power where unfeasible for SEB.

#### **PRIVATE CUSTOMERS**

Distribution Transformers (including CSS) from 200kVA to 2500kVA, upto 33kV voltage class where their load demand is greater than 100kW.