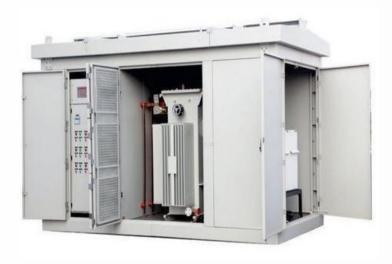

#### **PRIVATE CUSTOMERS**

Distribution Transformers (including CSS) from 200kVA to 2500kVA, upto 33kV voltage class where their load demand is greater than 100kW.

#### PRODUCT RANGE

- DISTRIBUTION TRANSFORMER
- COMPACT SUB-STATION TRANSFORMER (CSS)
- DRY-TYPE TRANSFORMER (CRT & VPI)
- SOLAR TRANSFORMER
- CRGO CORE & LAMINATIONS
- CABLES & CONDUCTORS
- MS FABRICATED STRUCTURES