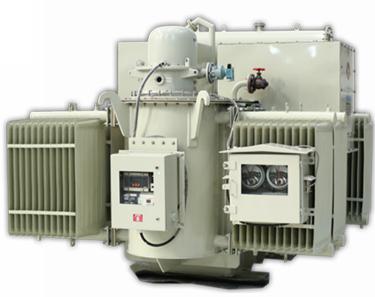

#### STATE ELECTRICTY BOARDS

Distribution Transformers ranging from 10kVA to 500kVA, upto 33kV voltage class procured by SEB for their smooth operation in distributing power from agriculture to residential to industrial sector.

#### **TURNKEY PROJECTS**

Distribution Transformers ranging from 10kVA to 2500kVA, upto 33kV voltage class procured by turnkey project/contractors to distribute power where unfeasible for SEB.

#### **PRIVATE CUSTOMERS**

Distribution Transformers (including CSS) from 200kVA to 2500kVA, upto 33kV voltage class where their load demand is greater than 100kW.