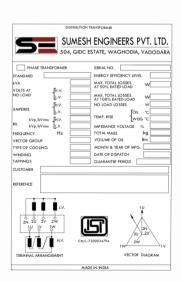

#### **STANDARDS**

- IS-1180 (PART-1): 2014
- IS 2026
- IEC 60076
- BS 171

AND THEIR REVISIONS